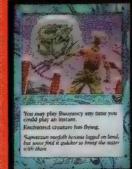

# 1. Chaos Orb

The basis for one of the first Magic urban legends, this classic had such an impact it moved people to tape their creatures to walls. Probably the best colorless way to deal with any permanent, the Orb's charm comes from the fact that you need a steady hand and good aim to use it effectively. Though this fact contributed to its disappearance from later sets, what can match the suspense of watching your opponent's trembling hand as he positions his Orb for that crucial flip? Apart from one sad imitation, the worthless Falling Star, the Orb is completely unique in the game, and we miss it.